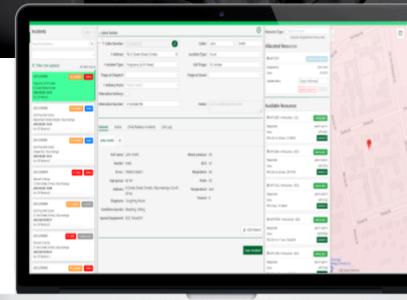

# MPUTER AIL

Revolutionise emergency response with SmartGov's Computer Aided Dispatch. Streamline operations, enhance efficiency and improve patient outcomes through seamless integration and advanced technology.

Automate ambulance dispatch, optimise routes and empower field personnel with real-time information for quicker, more effective emergency response.

# **Web-Based Solution**

Integrate with PBX for efficient call routing, incident management and fleet tracking from a central platform.